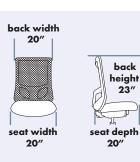

## STANDARD FEATURES

- Accommodates up to 300lbs
- Meets CAL 117-2013
- 27" black nylon high hub base
- 70mm dual wheeled casters
- Contour-molded foam seat
- Adjustable lumbar area
- Height adjustable, black mesh back
- Standard seat height approx. range for model pictured (floor to top of seat):
   18-1/2" to 21-1/2"