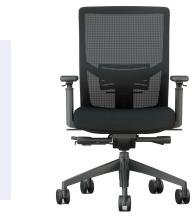

## STANDARD FEATURES

- Accommodates up to 300lbs
- Meets CAL 117-2013
- 27" black nylon high hub base
- 70mm dual wheeled casters
- Contour-molded foam seat
- Adjustable lumbar area
- Height adjustable, black mesh back
- Standard seat height approx. range for model pictured (floor to top of seat):
   18-1/2" to 21-1/2"