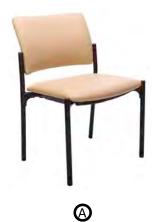

## Phoenix

### **GUEST**

#### **QS MODELS:**

|           | STICK LEG | CASTERS |
|-----------|-----------|---------|
| ARMLESS   | 9241NAQ   | 9244NAQ |
| WITH ARMS | 9241AQ    | 9244AQ  |