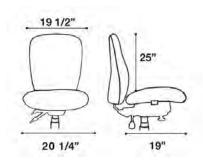

## **Evolve**

### **QS MODELS:**

|           | STICK LEG | CASTERS |
|-----------|-----------|---------|
| ARMLESS   | 9531NAQ   | 9534NAQ |
| WITH ARMS | 9531AO    | 9534AO  |