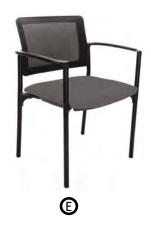

### **GUEST**

#### **QS MODELS:**

|           | STICK LEG | CASTERS |
|-----------|-----------|---------|
| ARMLESS   | 9241NAQ   | 9244NAQ |
| WITH ARMS | 9241AQ    | 9244AQ  |