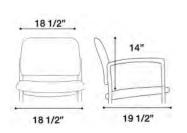

### **GUEST**

#### **QS MODELS:**

|           | STICK LEG | CASTERS |
|-----------|-----------|---------|
| ARMLESS   | 9241NAQ   | 9244NAQ |
| WITH ARMS | 9241AQ    | 9244AQ  |