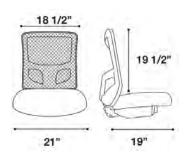

# quickship

your style. your comfort. your health.









**UPHOLSTERED SEAT** 





**ALL MESH** 





### **MANAGERS HIGH BACK**



**UPHOLSTERED SEAT** 



**ALL MESH** 





## **Evolve**

#### **GUEST**



### **QS MODELS:**

|           | STICK LEG | CASTERS |
|-----------|-----------|---------|
| ARMLESS   | 9531NAQ   | 9534NAQ |
| WITH ARMS | 9531AO    | 9534AO  |



## Phoenix

### **GUEST**



#### **QS MODELS:**

|           | STICK LEG | CASTERS |
|-----------|-----------|---------|
| ARMLESS   | 9241NAQ   | 9244NAQ |
| WITH ARMS | 9241AQ    | 9244AQ  |





### Link

### **GUEST**



### QS MODELS:

ARMLESS 150NAQ WITH ARMS 150AQ







STANDARD SEAT





TRACTOR SEAT







STANDARD SEAT





TRACTOR SEAT



# Tech MANAGERS HIGH BACK



**UPHOSTERED SEAT** 



**ALL MESH** 







### **GUEST**



### **QS MODELS:**

|