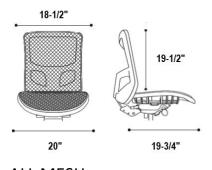

# quickship

your style. your comfort. your health.









**UPHOLSTERED SEAT** 





**ALL MESH** 





### **MANAGERS HIGH BACK**



**UPHOLSTERED SEAT** 



**ALL MESH** 





## **Evolve**

#### **GUEST**



### **QS MODELS:**

|           | STICK LEG | CASTERS |
|-----------|-----------|---------|
| ARMLESS   | 9531NAQ   | 9534NAQ |
| WITH ARMS | 9531AO    | 9534AO  |



## Phoenix

### **GUEST**



#### **QS MODELS:**

|           | STICK LEG | CASTERS |
|-----------|-----------|---------|
| ARMLESS   | 9241NAQ   | 9244NAQ |
| WITH ARMS | 9241AQ    | 9244AQ  |





### Link

### **GUEST**



### QS MODELS:

ARMLESS 150NAQ WITH ARMS 150AQ







STANDARD SEAT





TRACTOR SEAT







STANDARD SEAT





TRACTOR SEAT



# Tech MANAGERS HIGH BACK



**UPHOSTERED SEAT** 



**ALL MESH** 







### **GUEST**



### **QS MODELS:**

|                  | STICK LEG | CASTERS