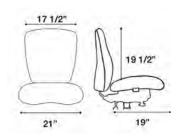

### **GUEST**

#### **QS MODELS:**

|           | STICK LEG | CASTERS |
|-----------|-----------|---------|
| ARMLESS   | 9241NAQ   | 9244NAQ |
| WITH ARMS | 9241AQ    | 9244AQ  |