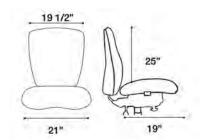

## Phoenix

#### **QS MODELS:**

|           | STICK LEG | CASTERS |
|-----------|-----------|---------|
| ARMLESS   | 9241NAQ   | 9244NAQ |
| WITH ARMS | 9241AQ    | 9244AQ  |