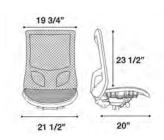

### **GUEST**

#### **QS MODELS:**

|           | STICK LEG | CASTERS |
|-----------|-----------|---------|
| ARMLESS   | 9241NAQ   | 9244NAQ |
| WITH ARMS | 9241AQ    | 9244AQ  |