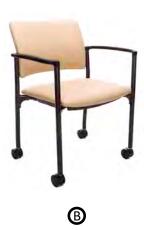

## Phoenix

### **GUEST**

#### **QS MODELS:**

|           | STICK LEG | CASTERS |
|-----------|-----------|---------|
| ARMLESS   | 9241NAQ   | 9244NAQ |
| WITH ARMS | 9241AQ    | 9244AQ  |