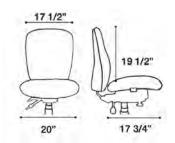

#### **GUEST**

### **QS MODELS:**

|           | STICK LEG | CASTERS |
|-----------|-----------|---------|
| ARMLESS   | 9531NAQ   | 9534NAQ |
| WITH ARMS | 9531AO    | 9534AO  |