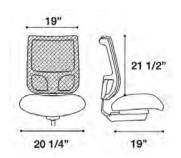

### **QS MODELS:**

|           | STICK LEG | CASTERS |
|-----------|-----------|---------|
| ARMLESS   | 9531NAQ   | 9534NAQ |
| WITH ARMS | 9531AO    | 9534AO  |