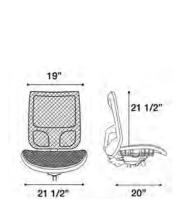

#### **QS MODELS:**

|           | STICK LEG | CASTERS |
|-----------|-----------|---------|
| ARMLESS   | 9241NAQ   | 9244NAQ |
| WITH ARMS | 9241AQ    | 9244AQ  |