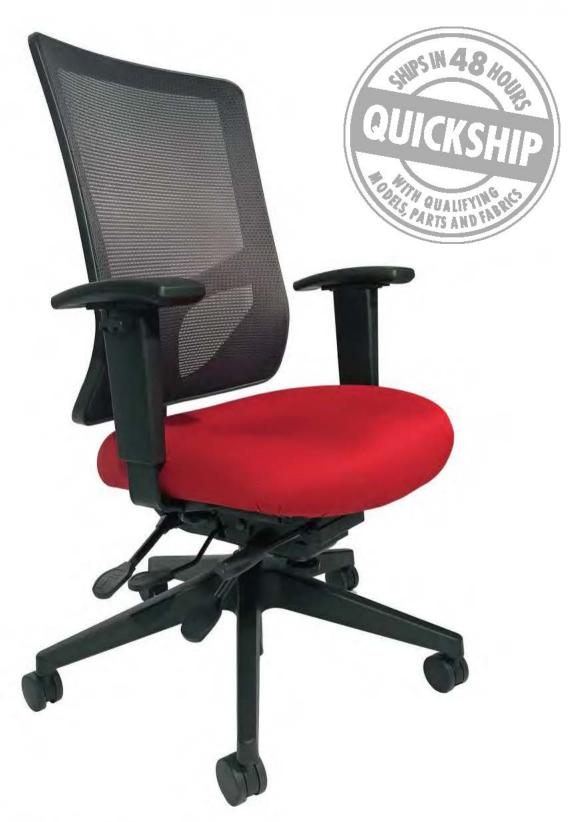

# quickship

your style. your comfort. your health.









**UPHOLSTERED SEAT** 





**ALL MESH** 





### **MANAGERS HIGH BACK**



**UPHOLSTERED SEAT** 



**ALL MESH** 





## **Evolve**

#### **GUEST**



### **QS MODELS:**

|           | STICK LEG | CASTERS |
|-----------|-----------|---------|
| ARMLESS   | 9531NAQ   | 9534NAQ |
| WITH ARMS | 9531AO    | 9534AO  |



## Phoenix

### **GUEST**



#### **QS MODELS:**

|           | STICK LEG | CASTERS |
|-----------|-----------|---------|
| ARMLESS   | 9241NAQ   | 9244NAQ |
| WITH ARMS | 9241AQ    | 9244AQ  |





### Link

### **GUEST**



### QS MODELS:

ARMLESS 150NAQ WITH ARMS 150AQ







STANDARD SEAT





TRACTOR SEAT







STANDARD SEAT





TRACTOR SEAT



# Tech MANAGERS HIGH BACK



**UPHOSTERED SEAT** 



**ALL MESH** 







### **GUEST**



### **QS MODELS:**

|