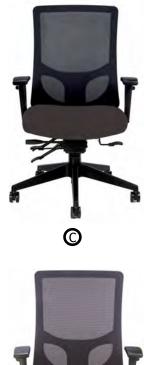

### **GUEST**

#### **QS MODELS:**

|           | STICK LEG | CASTERS |
|-----------|-----------|---------|
| ARMLESS   | 9241NAQ   | 9244NAQ |
| WITH ARMS | 9241AQ    | 9244AQ  |