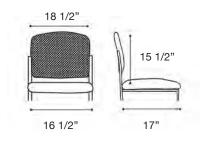

## Phoenix

### **GUEST**

#### **QS MODELS:**

|           | STICK LEG | CASTERS |
|-----------|-----------|---------|
| ARMLESS   | 9241NAQ   | 9244NAQ |
| WITH ARMS | 9241AQ    | 9244AQ  |