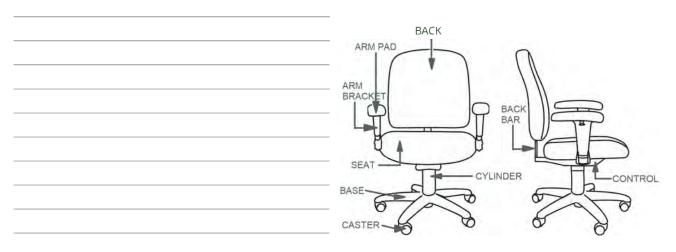

## WHERE IS THE PROBLEM? Please mark on the diagrams where the problem(s) is.

Describe the problem for us:

WE NEED SOME INFO: (You can find the answers to these questions on your chair's seat tag located under the seat)