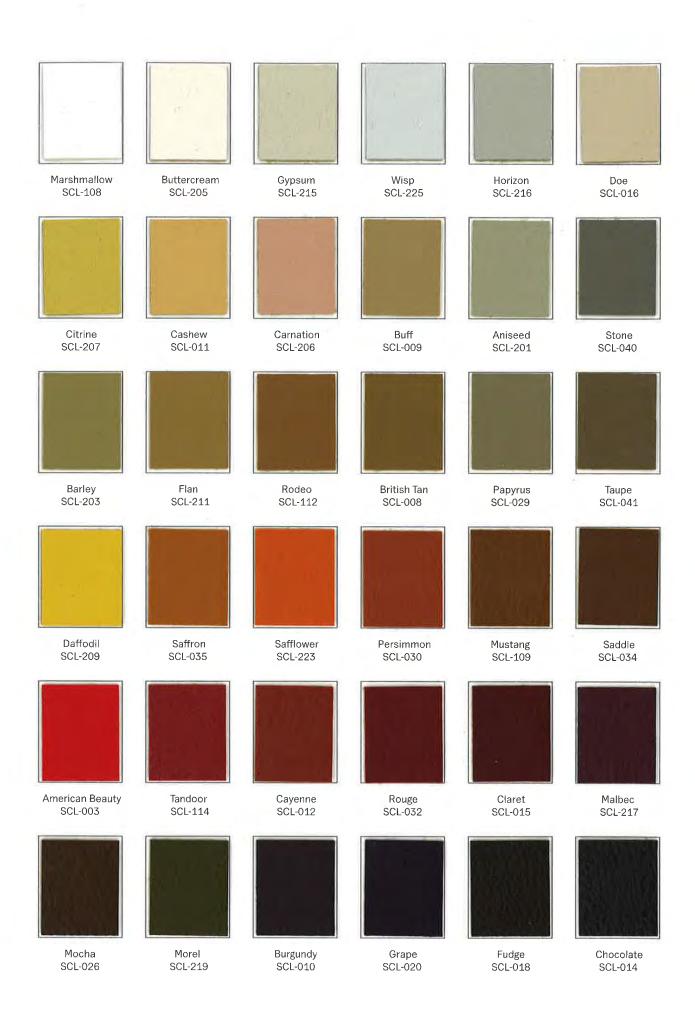

## **CLASSIC**





### **CLASSIC**





# The faux leather that builds luxury into performance.

At the crossroads of luxury and performance, you will find Resilience faux leathers. The supple, soft hand, and authentic aesthetic will elevate any interior, while the exceptional durability, stain resistance and bleach cleanability offer continued peace of mind.













Content 100% PVC (Phthalate Free)

Backing 100% Polyester
Weight 30 oz. per linear yard

#### **KEY PERFORMANCE SPECIFICATIONS**

Abrasion Resistance 500,000+ Double Rubs\*

Stain Resistance with Resilience
Lightfastness 1,000 Hours
Bleach Cleanable 10% Dilution

Flammability\*\* California Fire Code 117-2013

FMVSS 302

CAL AB-2998 Compliant



\*ACT® Registered Certification Marks

\*Abrasion test results exceeding ACT Performance Guide