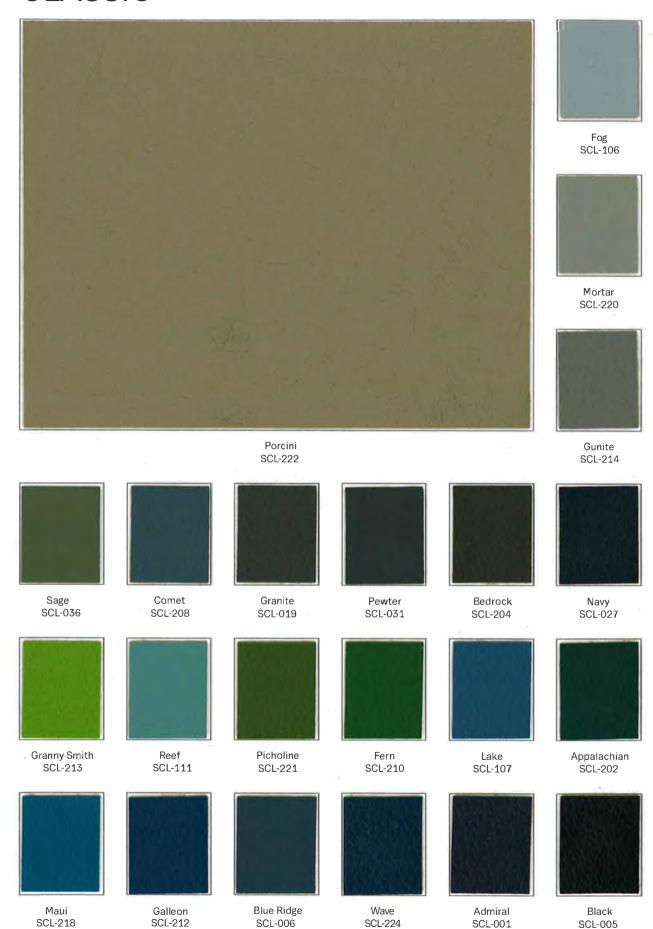

## **CLASSIC**





### **CLASSIC**





# The faux leather that builds luxury into performance.

At the crossroads of luxury and performance, you will find Resilience faux leathers. The supple, soft hand, and authentic aesthetic will elevate any interior, while the exceptional durability, stain resistance and bleach cleanability offer continued peace of mind.













Content 100% PVC (Phthalate Free)

Backing 100% Polyester
Weight 30 oz. per linear yard

#### **KEY PERFORMANCE SPECIFICATIONS**

Abrasion Resistance 500,000+ Double Rubs\*

Stain Resistance with Resilience
Lightfastness 1,000 Hours
Bleach Cleanable 10% Dilution

Flammability\*\* California Fire Code 117-2013

FMVSS 302

CAL AB-2998 Compliant



\*ACT® Registered Certification Marks

\*Abrasion test results exceeding ACT Performance Gui