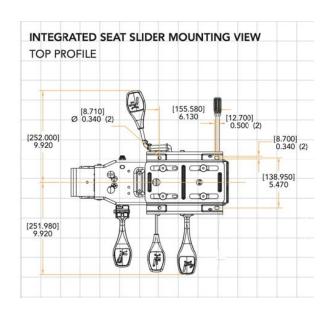

## Control 55 Full Function with Integrated Seat Slider

LIST \$150.00\*

Example of product specification: Trademark 25355

Introducing a North American Built Full Function control with an integrated seat slider, available on any RFM standard ratchet-back, #300 rated, Mid-back or Managers High-back single shift task chair. (not available on: 24/7, Executive backs, BT, or Bariatric chairs, mesh seats,1500 deep tractor seats or with 98SP arm height reduction bracket).

Same functions as RFM's 05 Full Function control:

Pneumatic seat hight adjustment.

Ratchet back, back height adjustment.

Seat tilt with infinite position lock up to 20° rearward tilt.

Independent back angle tilt with infinite position lock.

Forward tilt infinite seat angle adjustment, spin adjustable from 3.5° rearward to 5° forward.

Tilt tension adjustment.

Seat slider with 2.5" travel.

\*\$150 list up charge from 05 or 14 control chair pricing.