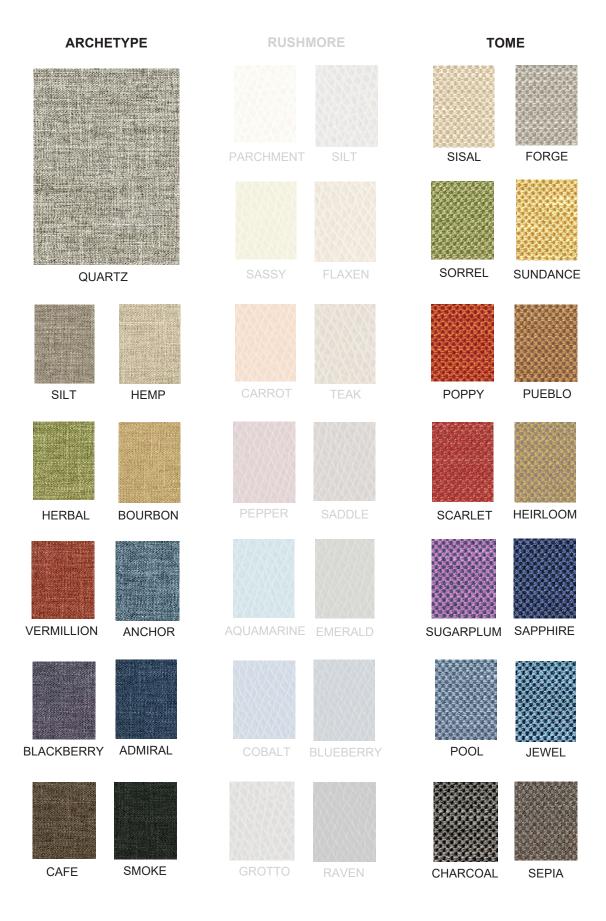

## **GRADE B**

WINSLOW HIGH COTTON FINE TUNE ARCHETYPE TOME

GRADE C

2022

## Fabric Specifications and Technical Data

|                                      | WINSLOW                                   | HIGH COTTON                               | FINE TUNE                                 | ARCHETYPE                                 | RUSHMORE                                              | TOME                                      |
|--------------------------------------|-------------------------------------------|-------------------------------------------|-------------------------------------------|-------------------------------------------|-------------------------------------------------------|-------------------------------------------|
| Content:                             | Polyester 100%                            | Polyester 100%                            | Polyester 100%                            | Polyester 79%<br>Rayon 21%                | Polyurethane 100%                                     | Polyester 100%                            |
| Finish:                              | N/A                                       | Teflon                                    | N/A                                       | *i-clean ™                                | *i-clean TM                                           | *i-clean ™                                |
| Width:                               | 54"                                       | 54"                                       | 54"                                       | 54"                                       | 54"                                                   | 54"                                       |
| Cleaning Code:                       | W                                         | W                                         | W                                         | W                                         | WS                                                    | W                                         |
| Abrasion:                            | 40,000                                    | 100,000                                   | 40,000                                    | 75,000                                    | 200,000                                               | 95,000                                    |
| Weight:                              | 11.2 oz / Lin. yd.                        | 17.4 oz / Lin. yd.                        | 15.9 oz / Lin. yd.                        | 9.0 oz / Lin. yd.                         | 20.3 oz / Lin. yd.                                    | 10.61 oz / Lin.<br>yd.                    |
| Flammability<br>Pass:                | CA 117 – 2013<br>UFAC Class 1<br>NFPA 260 | CA 117 – 2013<br>UFAC Class 1<br>NFPA 260<br>MVSS 302 | CA 117 – 2013<br>UFAC Class 1<br>NFPA 260 |
| Lightfastness:                       | 40 Hours<br>Class 4                       | 40 Hours<br>Class 4                       | 40 Hours<br>Class 4                       | 40 Hours<br>Class 4                       | 200 Hours<br>Class 4                                  | 40 Hours<br>Class 4                       |
| Colorfastness:                       | Wet: Class 4<br>Dry: Class 4              | Wet: Class 4<br>Dry: Class 4              | Wet: Class 3<br>Dry: Class 4              | Wet: Class 4<br>Dry: Class 4              | Wet: Class 3<br>Dry: Class 4                          | Wet: Class 3<br>Dry: Class 4              |
| Breaking<br>Strength:<br>ASTM D5034  | Warp: 135 lbs.<br>Weft: 184 lbs.          | Warp: 87 lbs.<br>Weft: 106 lbs.           | Warp: 163 lbs.<br>Weft: 141 lbs.          | Warp: 152 lbs.<br>Weft: 116 lbs.          | Warp: 98 lbs.<br>Weft: 83 lbs.                        | Warp: 238 lbs.<br>Weft: 228 lbs.          |
| Seam Slippage:<br>ASTM D4034         | Warp: 74 lbs.<br>Weft: 49 lbs.            | Warp: 76 lbs.<br>Weft: 92 lbs.            | Warp: 65 lbs.<br>Weft: 47 lbs.            | Warp: 52 lbs.<br>Weft: 55 lbs.            | Warp: 84 lbs.<br>Weft: 85 lbs.                        | Warp: 68 lbs.<br>Weft: 48 lbs.            |
| Pilling<br>Resistance:<br>ASTM D3511 | Class 4                                               | Class 4                                   |