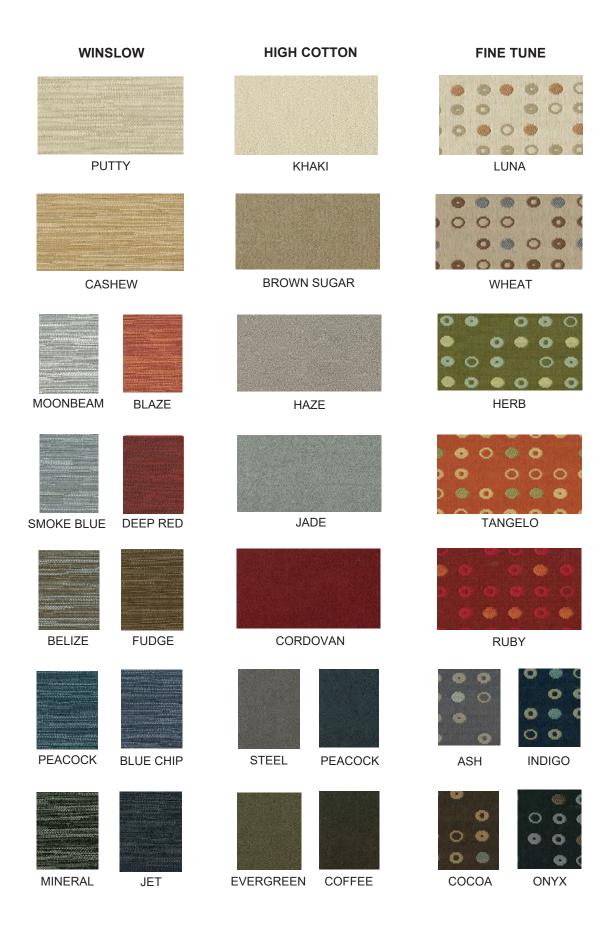

## **GRADE B**

WINSLOW HIGH COTTON FINE TUNE ARCHETYPE TOME

GRADE C

2022

## Fabric Specifications and Technical Data

|                                      | WINSLOW                                   | HIGH COTTON                               | FINE TUNE                                 | ARCHETYPE                                 | RUSHMORE                                              | TOME                                      |
|--------------------------------------|-------------------------------------------|-------------------------------------------|-------------------------------------------|-------------------------------------------|-------------------------------------------------------|-------------------------------------------|
| Content:                             | Polyester 100%                            | Polyester 100%                            | Polyester 100%                            | Polyester 79%<br>Rayon 21%                | Polyurethane 100%                                     | Polyester 100%                            |
| Finish:                              | N/A                                       | Teflon                                    | N/A                                       | *i-clean ™                                | *i-clean TM                                           | *i-clean ™                                |
| Width:                               | 54"                                       | 54"                                       | 54"                                       | 54"                                       | 54"                                                   | 54"                                       |
| Cleaning Code:                       | W                                         | W                                         | W                                         | W                                         | WS                                                    | W                                         |
| Abrasion:                            | 40,000                                    | 100,000                                   | 40,000                                    | 75,000                                    | 200,000                                               | 95,000                                    |
| Weight:                              | 11.2 oz / Lin. yd.                        | 17.4 oz / Lin. yd.                        | 15.9 oz / Lin. yd.                        | 9.0 oz / Lin. yd.                         | 20.3 oz / Lin. yd.                                    | 10.61 oz / Lin.<br>yd.                    |
| Flammability<br>Pass:                | CA 117 – 2013<br>UFAC Class 1<br>NFPA 260 | CA 117 – 2013<br>UFAC Class 1<br>NFPA 260<br>MVSS 302 | CA 117 – 2013<br>UFAC Class 1<br>NFPA 260 |
| Lightfastness:                       | 40 Hours<br>Class 4                       | 40 Hours<br>Class 4                       | 40 Hours<br>Class 4                       | 40 Hours<br>Class 4                       | 200 Hours<br>Class 4                                  | 40 Hours<br>Class 4                       |
| Colorfastness:                       | Wet: Class 4<br>Dry: Class 4              | Wet: Class 4<br>Dry: Class 4              | Wet: Class 3<br>Dry: Class 4              | Wet: Class 4<br>Dry: Class 4              | Wet: Class 3<br>Dry: Class 4                          | Wet: Class 3<br>Dry: Class 4              |
| Breaking<br>Strength:<br>ASTM D5034  | Warp: 135 lbs.<br>Weft: 184 lbs.          | Warp: 87 lbs.<br>Weft: 106 lbs.           | Warp: 163 lbs.<br>Weft: 141 lbs.          | Warp: 152 lbs.<br>Weft: 116 lbs.          | Warp: 98 lbs.<br>Weft: 83 lbs.                        | Warp: 238 lbs.<br>Weft: 228 lbs.          |
| Seam Slippage:<br>ASTM D4034         | Warp: 74 lbs.<br>Weft: 49 lbs.            | Warp: 76 lbs.<br>Weft: 92 lbs.            | Warp: 65 lbs.<br>Weft: 47 lbs.            | Warp: 52 lbs.<br>Weft: 55 lbs.            | Warp: 84 lbs.<br>Weft: 85 lbs.                        | Warp: 68 lbs.<br>Weft: 48 lbs.            |
| Pilling<br>Resistance:<br>ASTM D3511 | Class 4                                               | Class 4                                   |