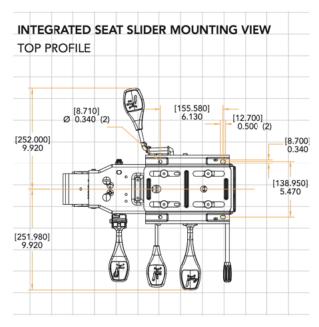

## Control 55 Full Function with Integrated Seat Slider

LIST \$150.00\*

Example of product specification: Trademark 25355

Introducing a North American Built Full Function control with an integrated seat slider, available on any RFM standard ratchet-back, #300 rated, Mid-back or Managers High-back single shift task chair. (not available on: 24/7, Executive backs, BT, or Bariatric chairs, mesh seats,1500 deep tractor seats or with 98SP arm height reduction bracket).

Same functions as RFM's 05 Full Function control:

Pneumatic seat hight adjustment.

Ratchet back, back height adjustment.

Seat tilt with infinite position lock up to 20° rearward tilt.

Independent back angle tilt with infinite position lock.

Forward tilt infinite seat angle adjustment, spin adjustable from 3.5° rearward to 5° forward.

Tilt tension adjustment.

Seat slider with 2.5" travel.

\*\$150 list up charge from 05 or 14 control chair pricing.