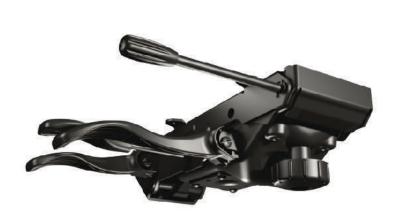

## Control 55 Full Function with Integrated Seat Slider

LIST \$150.00\*

Example of product specification: Trademark 25355

Introducing a North American Built Full Function control with an integrated seat slider, available on any RFM standard ratchet-back, #300 rated, Mid-back or Managers High-back single shift task chair. (not available on: 24/7, Executive backs, BT, or Bariatric chairs, mesh seats,1500 deep tractor seats or with 98SP arm height reduction bracket).

Same functions as RFM's 05 Full Function control:

Pneumatic seat hight adjustment.

Ratchet back, back height adjustment.

Seat tilt with infinite position lock up to 20° rearward tilt.

Independent back angle tilt with infinite position lock.

Forward tilt infinite seat angle adjustment, spin adjustable from 3.5° rearward to 5° forward.

Tilt tension adjustment.

Seat slider with 2.5" travel.

\*\$150 list up charge from 05 or 14 control chair pricing.