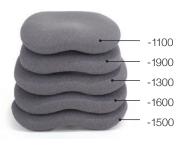

### **SEAT OPTIONS**

For added comfort and support, we provide other options, including air lumbar, tailbone cutout, memory foam, and a complete array of seat sizes and shapes.

TRACTOR SEATS

**TAILBONE CUT-OUT** 