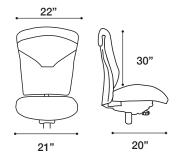

## tuxedo

**MEDIUM BACK** 

**EXECUTIVE HIGH BACK** 

#### FEATURES & BENEFITS

- » Available in Medium, Managers and Executive High Back
- » Meets CAL 117-2013
- » Accommodates up to 300 lbs.
- » Multiple seat sizes, arm options and adjustable ratchet back standard
- » 27" nylon base