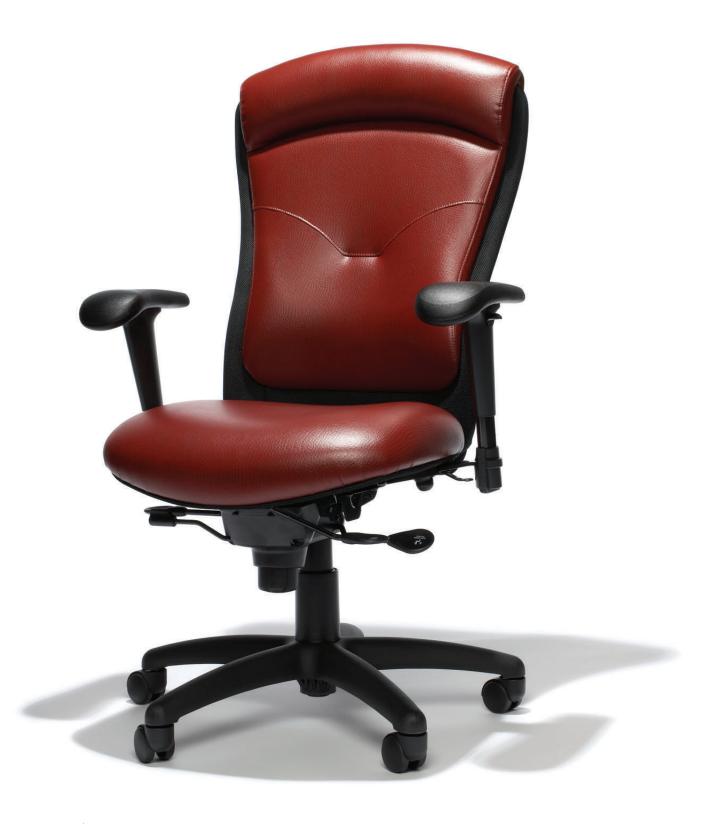

## classic comfort

In the Tuxedo Series, designer Hector Coronado has combined ergonomic comfort with distinctive style. Tailored for a perfect fit, the Tuxedo features three seat sizes, several arm styles and control options. With its detailed stitching and ample selection of fabrics and leathers, the Tuxedo is the perfect attire for any office. A

#### FEATURES & BENEFITS

- » Available in Medium, Managers and Executive High Back
- » Meets CAL 117-2013
- » Accommodates up to 300 lbs.
- » Multiple seat sizes, arm options and adjustable ratchet back standard
- » 27" nylon base

- » 55 mm dual hooded black casters
- » Customize with your company logo (63)
- » Seat slider standard
- » Black air knit fabric outback
- » Two color upholstery available
- » Dual density seat foam standard