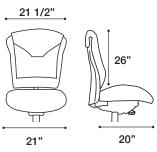

## tuxedo

**MEDIUM BACK** 

**EXECUTIVE HIGH BACK** 

#### FEATURES & BENEFITS

- » Available in Medium, Managers and Executive High Back
- » Meets CAL 117-2013
- » Accommodates up to 300 lbs.
- » Multiple seat sizes, arm options and adjustable ratchet back standard
- » 27" nylon base