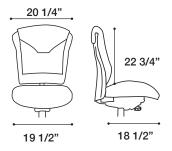

## tuxedo

**MEDIUM BACK** 

**EXECUTIVE HIGH BACK** 

#### FEATURES & BENEFITS

- » Available in Medium, Managers and Executive High Back
- » Meets CAL 117-2013
- » Accommodates up to 300 lbs.
- » Multiple seat sizes, arm options and adjustable ratchet back standard
- » 27" nylon base