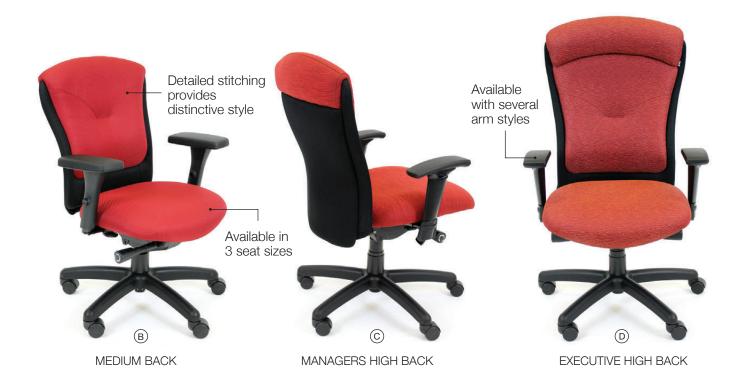

## classic comfort

In the Tuxedo Series, designer Hector Coronado has combined ergonomic comfort with distinctive style. Tailored for a perfect fit, the Tuxedo features three seat sizes, several arm styles and control options. With its detailed stitching and ample selection of fabrics and leathers, the Tuxedo is the perfect attire for any office. A

## tuxedo

**MEDIUM BACK** 

**EXECUTIVE HIGH BACK** 

#### FEATURES & BENEFITS

- » Available in Medium, Managers and Executive High Back
- » Meets CAL 117-2013
- » Accommodates up to 300 lbs.
- » Multiple seat sizes, arm options and adjustable ratchet back standard
- » 27" nylon base