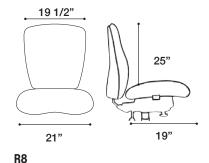

D

- **B:** RAINIER R2-B Ridgecrest Meadow
- **C:** RAINIER R2 Fuse Cress
- **D:** RAINIER R4 Ridgecrest Meadow