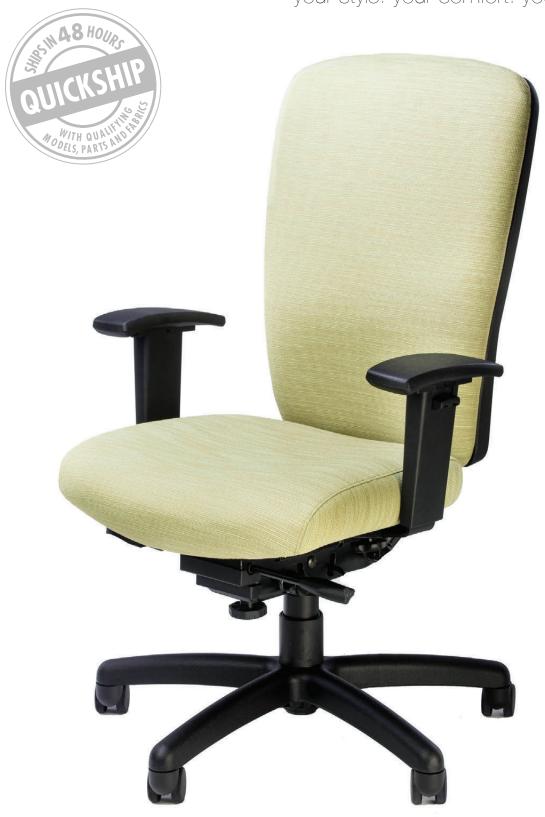

#### **FEATURES & BENEFITS**

- » Available in Medium or High back
- » Accommodates up to 300lbs
- » Multi-function control
- » Meets CAL 117-2013
- » Ratchet back and -25A arm are standard
- » Seat slider standard
- » Thoracic and lumbar support is standard

- » Task chairs ship in 48 hours or less with QuickShip fabrics
- » Vertical and horizontal adjustable"T" arm with button and standard 10 pad
- » Stool configurations also available
- » 27" nylon base
- » Protective durable plastic outback