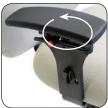

### **OPTIONS**

01A Folding Arm

04A Swing Arm

08A Pivot Arm

018A 360 Arm

25A Vertical/ Horizontal Arm

33 Seat Slider

**A:** RAINIER R6-B Moguls Waterfall