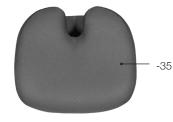

### **SEAT OPTIONS**

For added comfort and support, we provide other options, including air lumbar, tailbone cutout, memory foam, and a complete array of seat sizes and shapes.

TRACTOR SEATS

TAILBONE CUT-OUT