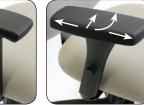

### **OPTIONS**

01A Folding Arm

04A Swing Arm

08A Pivot Arm

018A 360 Arm

25A Vertical/ Horizontal Arm

33 Seat Slider

**A:** RAINIER R6-B Moguls Waterfall

- » Task chairs ship in 48 hours or less with QuickShip fabrics
- » Vertical and horizontal adjustable"T" arm with button and standard 10 pad
- » Stool configurations also available
- » 27" nylon base
- » Protective durable plastic outback