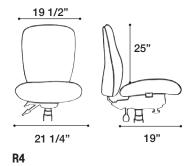

D

- **B:** RAINIER R2-B Ridgecrest Meadow
- **C:** RAINIER R2 Fuse Cress
- **D:** RAINIER R4 Ridgecrest Meadow