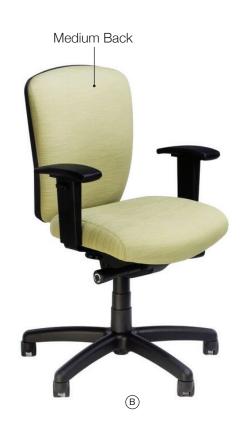

#### **FEATURES & BENEFITS**

- » Available in Medium or High back
- » Accommodates up to 300lbs
- » Multi-function control
- » Meets CAL 117-2013
- » Ratchet back and -25A arm are standard
- » Seat slider standard
- » Thoracic and lumbar support is standard