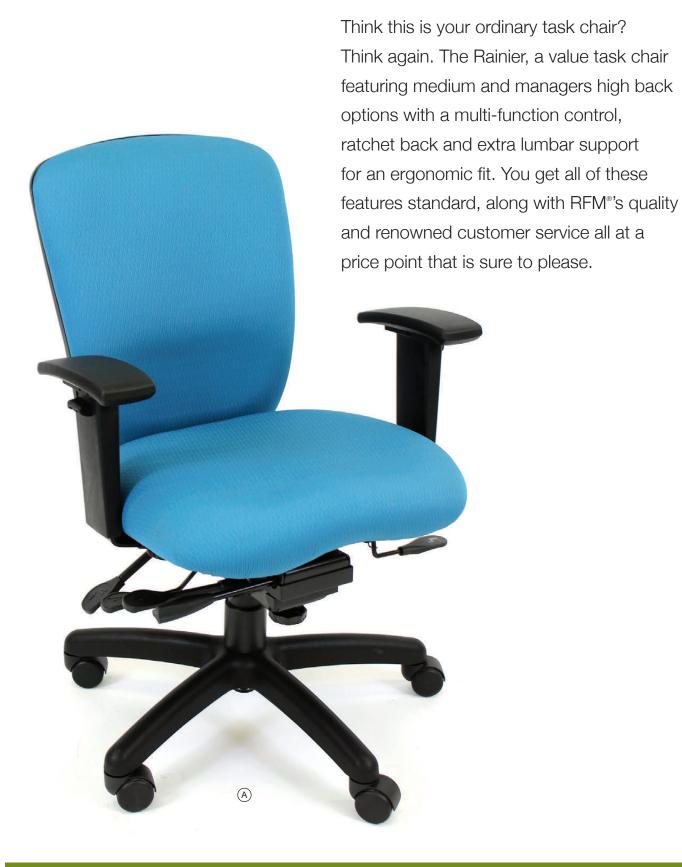

# comfortable value

## A good fit for every body

For more than 35 years, RFM Seating has built a reputation for offering workplace seating that focuses on ergonomics, smart style and solid craftsmanship. Based in the Pacific Northwest, RFM Seating offers chairs made to fit the individual with one of the largest selections of options available. RFM Seating's flexibility and commitment to customer service means Rainier orders ship in just 10 days.

#### **FEATURES & BENEFITS**

- » Available in Medium or High back
- » Accommodates up to 300lbs
- » Multi-function control
- » Meets CAL 117-2013
- » Ratchet back and -25A arm are standard
- » Seat slider standard
- » Thoracic and lumbar support is standard

- » Task chairs ship in 48 hours or less with QuickShip fabrics
- » Vertical and horizontal adjustable"T" arm with button and standard 10 pad
- » Stool configurations also available
- » 27" nylon base
- » Protective durable plastic outback