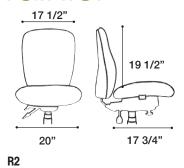

D

- **B:** RAINIER R2-B Ridgecrest Meadow
- **C:** RAINIER R2 Fuse Cress
- **D:** RAINIER R4 Ridgecrest Meadow