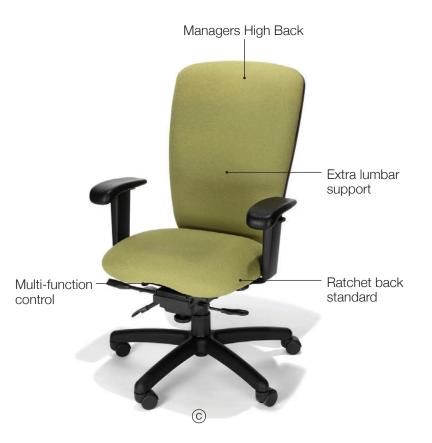

#### **FEATURES & BENEFITS**

- » Available in Medium or High back
- » Accommodates up to 300lbs
- » Multi-function control
- » Meets CAL 117-2013
- » Ratchet back and -25A arm are standard
- » Seat slider standard
- » Thoracic and lumbar support is standard

- » Task chairs ship in 48 hours or less with QuickShip fabrics
- » Vertical and horizontal adjustable"T" arm with button and standard 10 pad
- » Stool configurations also available
- » 27" nylon base
- » Protective durable plastic outback