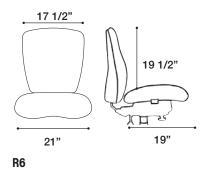

D

- **B:** RAINIER R2-B Ridgecrest Meadow
- **C:** RAINIER R2 Fuse Cress
- **D:** RAINIER R4 Ridgecrest Meadow