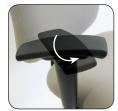

### **OPTIONS**

01A Folding Arm

04A Swing Arm

08A Pivot Arm

018A 360 Arm

25A Vertical/ Horizontal Arm

33 Seat Slider

**A:** RAINIER R6-B Moguls Waterfall