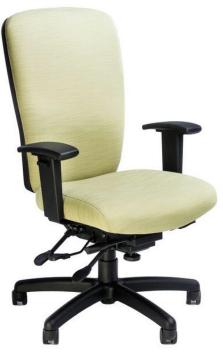

#### **FEATURES & BENEFITS**

- » Available in Medium or High back
- » Accommodates up to 300lbs
- » Multi-function control
- » Meets CAL 117-2013
- » Ratchet back and -25A arm are standard
- » Seat slider standard
- » Thoracic and lumbar support is standard

- » Task chairs ship in 48 hours or less with QuickShip fabrics
- » Vertical and horizontal adjustable"T" arm with button and standard 10 pad
- » Stool configurations also available
- » 27" nylon base
- » Protective durable plastic outback