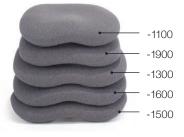

### **SEAT OPTIONS**

For added comfort and support, we provide other options, including air lumbar, tailbone cutout, memory foam, and a complete array of seat sizes and shapes.

TRACTOR SEATS

TAILBONE CUT-OUT