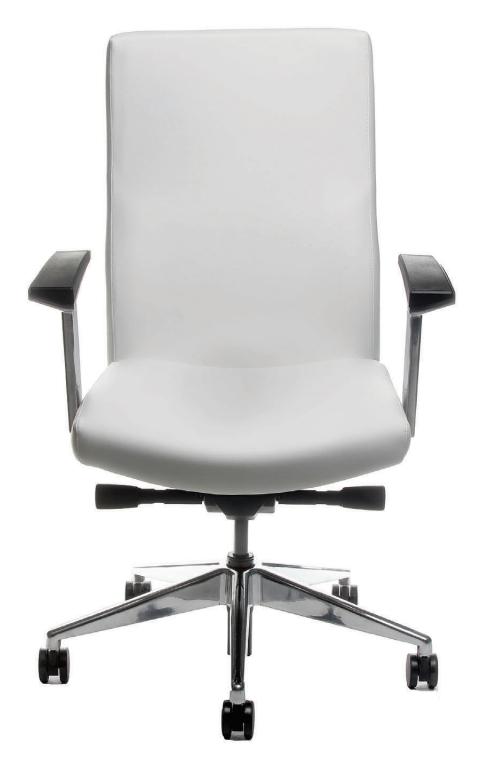

# stitched to perfection

Sharp lines and stitching throughout, the Phoenix offers form and function. Designed as a full series of executive, task, conference, and bariatric chairs. Coupled with easy to use ergonomic adjustments and seat options. Makes Phoenix a smart choice in any work environment.  $\bigcirc$ 

#### **MEDIUM BACK**

**MANAGERS HIGH BACK** 

#### FEATURES & BENEFITS

- » Multiple control options, advanced synchro, multifunction and enhanced task
- » 27" high hub base
- » Meets CAL 117-2013

- » Adjustable ratchet back standard
- » Seat slider standard
- » Comfortably accommodates up to 300 lbs.
- » Top stitch sewn fabric on seat and back