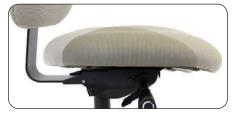

#### FEATURES & BENEFITS

- » Multiple control options, advanced synchro, multifunction and enhanced task
- » 27" high hub base
- » Meets CAL 117-2013

- » Adjustable ratchet back standard
- » Seat slider standard
- » Comfortably accommodates up to 300 lbs.
- » Top stitch sewn fabric on seat and back