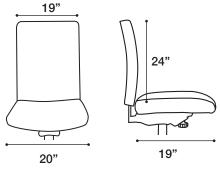

## phoenix

your style, your comfort, your health.





# stitched to perfection

Sharp lines and stitching throughout, the Phoenix offers form and function. Designed as a full series of executive, task, conference, and bariatric chairs. Coupled with easy to use ergonomic adjustments and seat options. Makes Phoenix a smart choice in any work environment.  $\bigcirc$ 



#### **OPTIONS**



01A Folding Arm



04A Swing Arm



08A Pivot Arm



018A 360 Arm



25A Vertical/ Horizontal Arm



37A Four-Way Arm



33 Seat Slider

A: PHOENIX 24114-23A-22B Dillon Buff

B: PHOENIX 24314-20A-22B Dillon Snow

C: PHOENIX 243-09A Dillon Stratus

D: PHOENIX 24114-23A-22B Dillon Buff

### phoenix



#### **MEDIUM BACK**



**MANAGERS HIGH BACK** 

## A good fit for every body

For more than 35 years, RFM Seating has built a reputation for offering workplace seating that focuses on ergonomics, smart style and solid craftsmanship. Based in the Pacific Northwest, RFM Seating offers chairs made to fit the individual with one of the largest selections of options available. RFM Seating's flexibility and commitment to customer service means Phoenix orders ship in just 10 days.

#### FEATURES & BENEFITS

- » Multiple control options, advanced synchro, multifunction and enhanced task
- » 27" high hub base
- » Meets CAL 117-2013

- » Adjustable ratchet back standard
- » Seat slider standard
- » Comfortably accommodates up to 300 lbs.
- » Top stitch sewn fabric on seat and back

#### **SEAT OPTIONS**

For added comfo