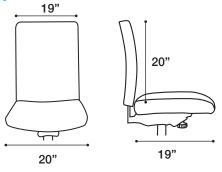

## phoenix

your style, your comfort, your health.





# stitched to perfection

Sharp lines and stitching throughout, the Phoenix offers form and function. Designed as a full series of executive, task, conference, and bariatric chairs. Coupled with easy to use ergonomic adjustments and seat options. Makes Phoenix a smart choice in any work environment.  $\bigcirc$ 



#### **OPTIONS**



01A Folding Arm



04A Swing Arm



08A Pivot Arm



018A 360 Arm



25A Vertical/ Horizontal Arm



37A Four-Way Arm



33 Seat Slider

A: PHOENIX 24114-23A-22B Dillon Buff

B: PHOENIX 24314-20A-22B Dillon Snow

C: PHOENIX 243-09A Dillon Stratus

D: PHOENIX 24114-23A-22B Dillon Buff

### phoenix



#### **MEDIUM BACK**



**MANAGERS HIGH BACK** 

## A good fit for every body

For more than 35 years, RFM Seating has built a reputation for offering workplace seating that focuses on ergonomics, smart style and solid craftsmanship. Based in the Pacific Northwest, RFM Seating offers chairs made to fit the individual with one of the largest selections of options available. RFM Seating's flexibility and commitment to customer service means Phoenix orders ship in just 10 days.

#### FEATURES & BENEFITS

- » Multiple control options, advanced synchro, multifunction and enhanced task
- » 27" high hub base
- » Meets CAL 117-2013

- » Adjustable ratchet back standard
- » Seat slider standard
- » Comfortably accommodates up to 300 lbs.
- » Top stitch sewn fabric on seat and back

#### **SEAT OP