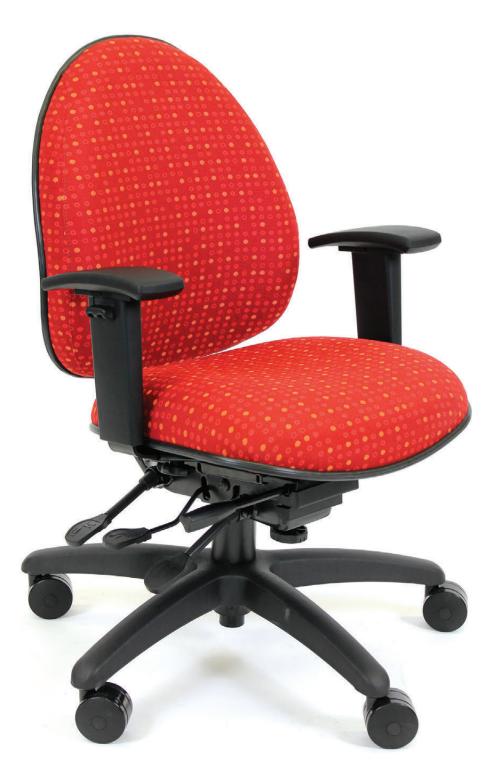

## for the long run

Contoured foam back cushions that cradle the back and lumbar support make Multi-Shift the right choice for long-term comfort and function. Easy-to-use ergonomic adjustments and tractor seat options allow a personalized fit. Top quality materials and structural integrity provide both stability and comfort - even for 24 consecutive hours of use. Multi-Shift is a smart choice in any work environment. A

#### FEATURES & BENEFITS

- » Available in Medium, Managers and Executive High Back
- » Accommodates up to 350 lbs.
- » Meets CAL 117-2013
- » Offered in 6 seat options including the small, medium and large tractor seats
- » Fully upholstered outback, seat and back with edge guard
- » Ratchet back, seat slider and air lumbar available
- » Two multi-shift controls available
- » Dual density seat foam standard