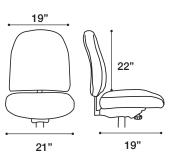

long run

Contoured foam back cushions that cradle the back and lumbar support make Multi-Shift the right choice for long-term comfort and function. Easy-to-use ergonomic adjustments and tractor seat options allow a personalized fit. Top quality materials and structural integrity provide both stability and comfort - even for 24 consecutive hours of use. Multi-Shift is a smart choice in any work environment. A



### **OPTIONS**



01A Folding Arm



04A Swing Arm



08A Pivot Arm



018A 360 Arm



25A Vertical/ Horizontal Arm



37A Four-Way Arm



33 Seat Slider

- **A:** MULTI-SHIFT 98950-B-23A *Perk Auburn*
- **B:** MULTI-SHIFT 95050-B-25A *Fine Tune Ruby*
- **C:** MULTI-SHIFT 98250-B-37A Fuse Pimento
- **D:** MULTI-SHIFT 98950-B-23A *Perk Auburn*

### multi-shift



**MEDIUM BACK** 







**EXECUTIVE HIGH BACK** 

# A good fit for every body

For more than 35 years, RFM Seating has built a reputation for offering workplace seating that focuses on ergonomics, smart style and solid craftsmanship. Based in the Pacific Northwest, RFM Seating offers chairs made to fit the individual with one of the largest selections of options available. RFM Seating's flexibility and commitment to customer service means Multi-Shift orders ship in just 10 days.

#### FEATURES & BENEFITS

- » Available in Medium, Managers and Executive High Back
- » Accommodates up to 350 lbs.
- » Meets CAL 117-2013
- » Offered in 6 seat options including the small, medium and large tractor seats
- » Fully upholstered outback, seat and back with edge guard
- » Ratchet back, seat slider and air lumbar availa