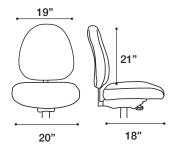

seating

## for the long run

Contoured foam back cushions that cradle the back and lumbar support make Multi-Shift the right choice for long-term comfort and function. Easy-to-use ergonomic adjustments and tractor seat options allow a personalized fit. Top quality materials and structural integrity provide both stability and comfort - even for 24 consecutive hours of use. Multi-Shift is a smart choice in any work environment. A



### **OPTIONS**



01A Folding Arm



04A Swing Arm



08A Pivot Arm



018A 360 Arm



25A Vertical/ Horizontal Arm



37A Four-Way Arm



33 Seat Slider

- **A:** MULTI-SHIFT 98950-B-23A *Perk Auburn*
- **B:** MULTI-SHIFT 95050-B-25A *Fine Tune Ruby*
- **C:** MULTI-SHIFT 98250-B-37A Fuse Pimento
- **D:** MULTI-SHIFT 98950-B-23A *Perk Auburn*

### multi-shift



**MEDIUM BACK** 







**EXECUTIVE HIGH BACK** 

# A good fit for every body

For more than 35 years, RFM Seating has built a reputation for offering workplace seating that focuses on ergonomics, smart style and solid craftsmanship. Based in the Pacific Northwest, RFM Seating offers chairs made to fit the individual with one of the largest selections of options available. RFM Seating's flexibility and commitment to customer service means Multi-Shift orders ship in just 10 days.

#### FEATURES & BENEFITS

- » Available in Medium, Managers and Executive High Back
- » Accommodates up to 350 lbs.
- » Meets CAL 117-2013
- » Offered in 6 seat options including the small, medium and large tractor seats
- » Fully upholstered outback, seat and back with edge guard
- » Ratchet back, seat slider a