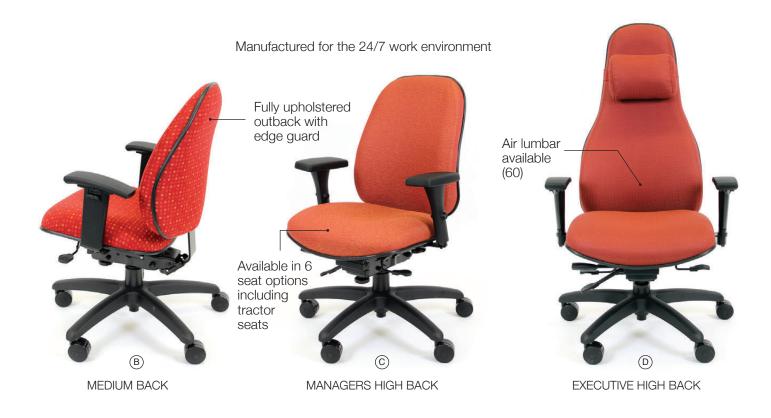

### multi-shift

**MEDIUM BACK** 

**EXECUTIVE HIGH BACK** 

#### FEATURES & BENEFITS

- » Available in Medium, Managers and Executive High Back
- » Accommodates up to 350 lbs.
- » Meets CAL 117-2013
- » Offered in 6 seat options including the small, medium and large tractor seats
- » Fully upholstered outback, seat and back with edge guard
- » Ratchet back, seat slider and air lumbar available
- » Two multi-shift controls available
- » Dual density seat foam standard