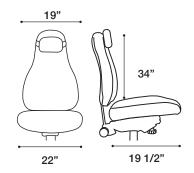

#### FEATURES & BENEFITS

- » Available in Medium, Managers and Executive High Back
- » Accommodates up to 350 lbs.
- » Meets CAL 117-2013
- » Offered in 6 seat options including the small, medium and large tractor seats
- » Fully upholstered outback, seat and back with edge guard
- » Ratchet back, seat slider and air lumbar available
- » Two multi-shift controls available
- » Dual density seat foam standard