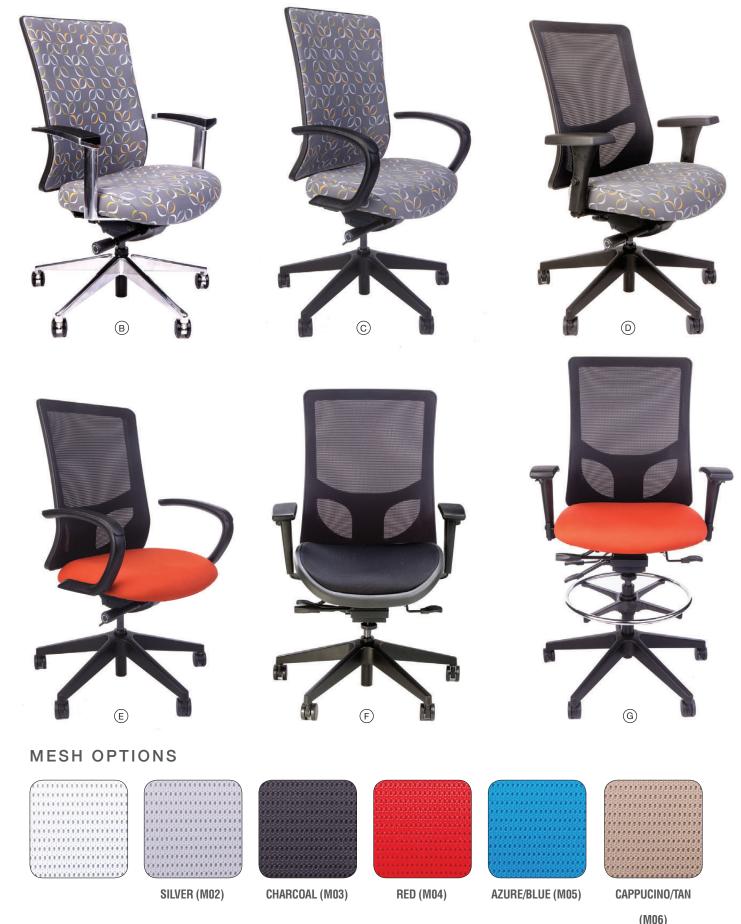

Creating a fully customizable mesh chair was

- A: EVOLVE 1535-09A Ace Hot
- B: EVOLVE 15414-30A-22B-482S Medley Silvered
- C: EVOLVE 15414-09A-482S Medley Silvered
- D: EVOLVE 15314-37A-482S Medley Silvered
- E: EVOLVE 15314-09A Ace Hot
- F: EVOLVE 1565-25A Black Mesh
- **G:** EVOLVE 15333-23A-33SS-37200 *Ace Hot*

**SEAT OPTIONS** For added comfort and support, we provide other options, including tailbone cutout, memory foam, and a complete array of seat sizes and shapes, all with quick delivery and a warranty that is the best in the industry.