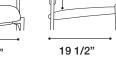

#### MANAGERS HIGH BACK

**GUEST** 

### FEATURES & BENEFITS

- » Multiple control options, advanced synchro, multi-function and enhanced task
- » 27" high hub base
- » Meets CAL 117-2013
- » Defined contoured lumbar area
- » 60mm dual casters

**RFM** seating

- » Standard adjustable ratcheting back
- » Standard seat slider
- » Comfortably accommodates up to 300 lbs.

A good fit

for every body

For more than 35 years, RFM Seating has built a reputation for