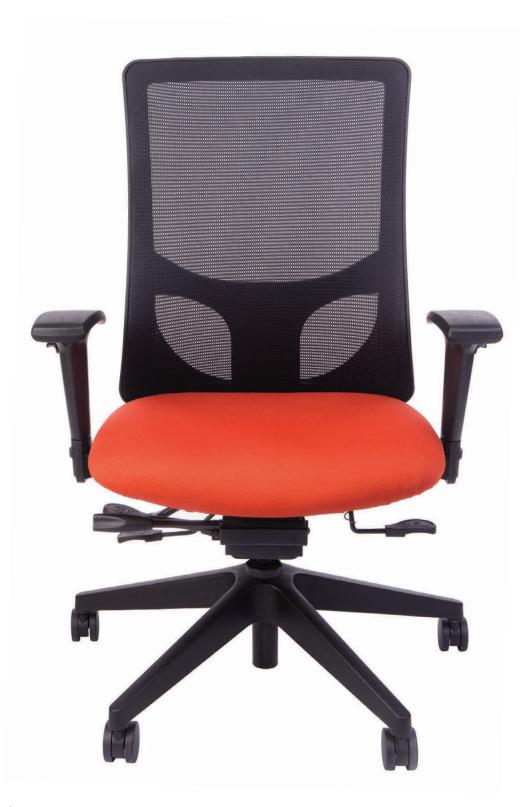

#### MANAGERS HIGH BACK

**GUEST** 

### FEATURES & BENEFITS

- » Multiple control options, advanced synchro, multi-function and enhanced task
- » 27" high hub base
- » Meets CAL 117-2013
- » Defined contoured lumbar area
- » 60mm dual casters

**RFM** seating

- » Standard adjustable ratcheting back
- » Standard seat slider
- » Comfortably accommodates up to 300 lbs.

A good fit

for every body

For more than 35 years, RFM Seating has built a reputation for

offering workplace seating that focuses on ergonomics, smart style and solid craftsmanship. Based in the Pacific Northwest,

RFM Seating offers chairs made

service means Evolve orders ship in just 10 days and select models

ship in 48 hours.

to fit the individual with one of the largest selections of options available. RFM Seating's flexibility and commitment to customer

- » Height adjustable, black mesh back
- » 7 Mesh color options