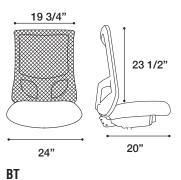

#### MANAGERS HIGH BACK

**GUEST** 

### FEATURES & BENEFITS

- » Multiple control options, advanced synchro, multi-function and enhanced task
- » 27" high hub base
- » Meets CAL 117-2013
- » Defined contoured lumbar area
- » 60mm dual casters

**RFM** seating

- » Standard adjustable ratcheting back
- » Standard seat slider
- » Comfortably accommodates up to 300 lbs.

A good fit

for every body

For more than 35 years, RFM Seating has built a reputation for