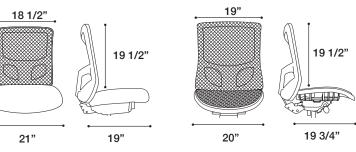

#### MANAGERS HIGH BACK

**GUEST** 

### FEATURES & BENEFITS

- » Multiple control options, advanced synchro, multi-function and enhanced task
- » 27" high hub base
- » Meets CAL 117-2013
- » Defined contoured lumbar area
- » 60mm dual casters

**RFM** seating

- » Standard adjustable ratcheting back
- » Standard seat slider
- » Comfortably accommodates up to 300 lbs.

A good fit

for every body

For more than 35 years, RFM Seating has built a reputation for