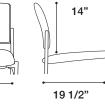

#### MANAGERS HIGH BACK

**GUEST** 

### FEATURES & BENEFITS

- » Multiple control options, advanced synchro, multi-function and enhanced task
- » 27" high hub base
- » Meets CAL 117-2013
- » Defined contoured lumbar area
- » 60mm dual casters

**RFM** seating

- » Standard adjustable ratcheting back
- » Standard seat slider
- » Comfortably accommodates up to 300 lbs.

A good fit

for every body

For more than 35 years, RFM Seating has built a reputation for