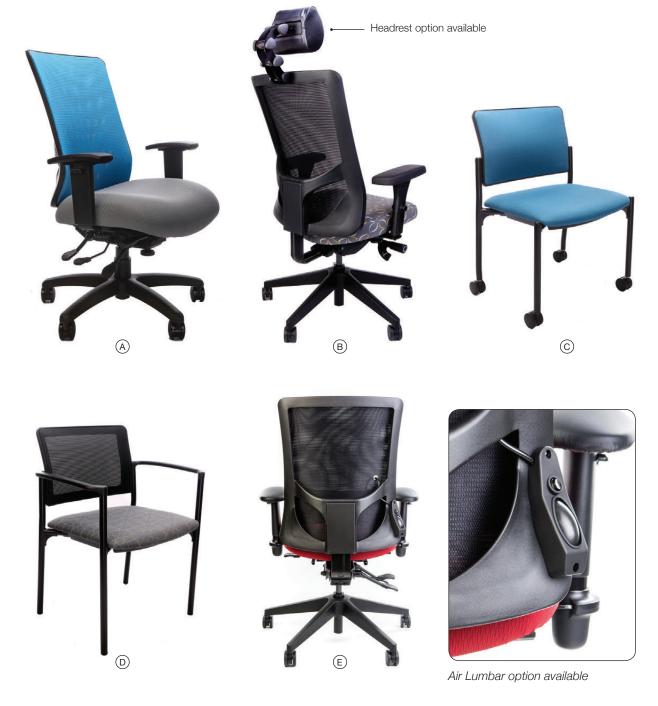

#### POPULAR ARM OPTIONS

23A Vertical/ Horizontal Arm

37A Four-Way Arm

- B: EVOLVE 1525-23A-482S Free Evening
- C: EVOLVE 15114-37A-482S Element Felspar
- **D:** EVOLVE 15114-23A Moguls Waterfall
- E: EVOLVE 1515-23A-482S Free Evening
- F: EVOLVE 1515-23A-482S Free Evening **G:** EVOLVE 15133-23A-482S-37200 Free Evening