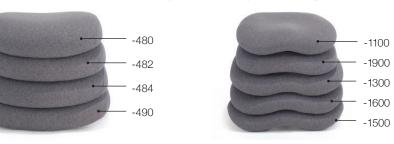

TRACTOR SEATS

- A: EVOLVE BT16-25A-M05 Moguls Graphite
- B: EVOLVE 15314-37A-482S-65HR Medley Silvered
- C: EVOLVE 9544NA Moguls Waterfall

STANDARD SEATS

- **D:** EVOLVE 9531A Free Evening
- E: EVOLVE 1535-18A-46P-60L Moguls Flare