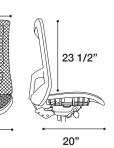

TRACTOR SEATS

- A: EVOLVE BT16-25A-M05 Moguls Graphite
- B: EVOLVE 15314-37A-482S-65HR Medley Silvered
- C: EVOLVE 9544NA Moguls Waterfall

STANDARD SEATS

- **D:** EVOLVE 9531A Free Evening
- E: EVOLVE 1535-18A-46P-60L Moguls Flare