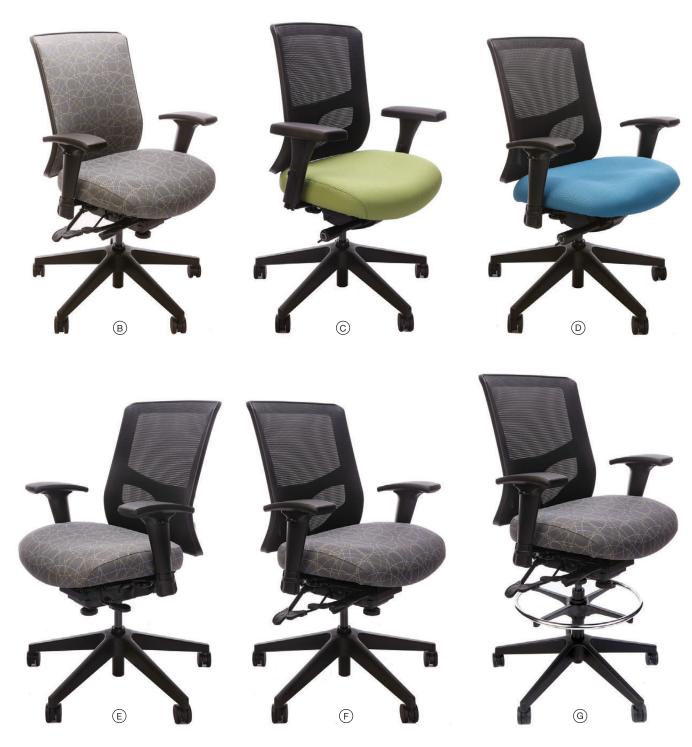

#### POPULAR ARM OPTIONS

23A Vertical/ Horizontal Arm

37A Four-Way Arm

- B: EVOLVE 1525-23A-482S Free Evening
- C: EVOLVE 15114-37A-482S Element Felspar
- **D:** EVOLVE 15114-23A Moguls Waterfall
- E: EVOLVE 1515-23A-482S Free Evening
- F: EVOLVE 1515-23A-482S Free Evening **G:** EVOLVE 15133-23A-482S-37200 Free Evening